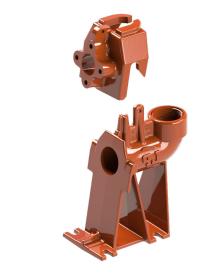

## **GR30-C-Series**Guide Rails

- 3" Discharge FNPT
- Heavy cast iron construction
- Rugged one rail design with auto-guide feature
- 1-1/4" Guide pipe (guide rail pipe not included)
- Heavy-duty nitrile sealing grommet
- Upper cast iron rail support bracket provided
- Powder coated for corrosion resistance

## GR30-C fits the following combo volute grinder models:

LGV03 LGH03 LGV05 LGH05 LGV07 LGH07