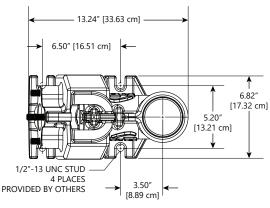

## **GR30-C-Series Guide Rails**

Specifications and Dimensional Data

Material:

Base - Class 25 Gray Cast Iron

**Disconnect -** Class 30 Gray Cast Iron

Weight: 60 lbs

Hardware: Stainless Steel Seal: Heavy Duty Nitrile

Rail Pipe: 1-1/4" (Not Included)

Discharge Pipe: 3" (Not Included)

Paint: Powder Coat
Weight: 60 lbs

Maximum Pump Weight: 300 lbs

Fits Models: LGV03, LGH03, LGV05, LGH05, LGV07, LGH07