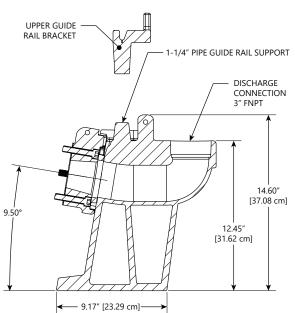

## **GR30-C-Series**Guide Rails

- 3" Discharge FNPT
- Heavy cast iron construction
- Rugged one rail design with auto-guide feature
- 1-1/4" Guide pipe (guide rail pipe not included)
- Heavy-duty nitrile sealing grommet
- Upper cast iron rail support bracket provided
- Powder coated for corrosion resistance

Rail Pipe: 1-1/4" (Not Included)

Discharge Pipe: 3" (Not Included)

Paint: Powder Coat
Weight: 60 lbs

Maximum Pump Weight: 300 lbs

Fits Models: LGV03, LGH03, LGV05, LGH05, LGV07, LGH07