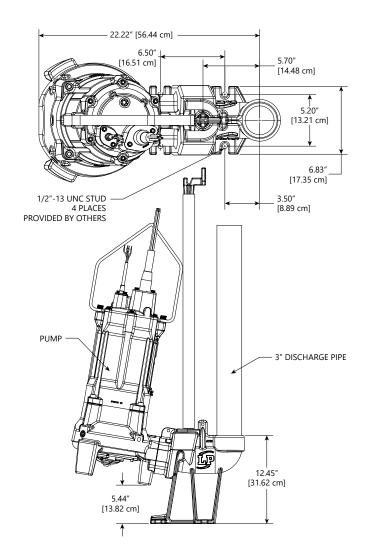

## **GR30-C-Series**Guide Rails

- 3" Discharge FNPT
- Heavy cast iron construction
- Rugged one rail design with auto-guide feature
- 1-1/4" Guide pipe (guide rail pipe not included)
- Heavy-duty nitrile sealing grommet
- Upper cast iron rail support bracket provided
- Powder coated for corrosion resistance

## **GR30-C-Series Guide Rails**

Specifications and Dimensional Data

Material:

Base - Class 25 Gray Cast Iron

**Disconnect -** Class 30 Gray Cast Iron

Weight: 60 lbs

Hardware: Stainless Steel Seal: Heavy Duty Nitrile

Rail Pipe: 1-1/4" (Not Included)

Discharge Pipe: 3" (Not Included)

Paint: Powder Coat
Weight: 60 lbs

Maximum Pump Weight: 300 lbs

Fits Models: LGV03, LGH03, LGV05, LGH05, LGV07, LGH07