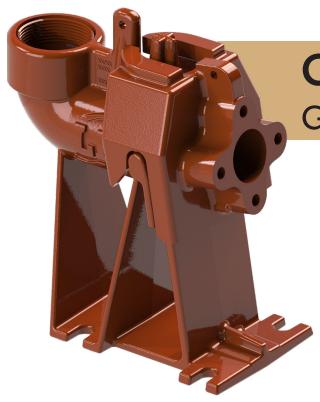

## **GR30-C-Series**Guide Rails

- 3" Discharge FNPT
- Heavy cast iron construction
- Rugged one rail design with auto-guide feature
- 1-1/4" Guide pipe (guide rail pipe not included)
- Heavy-duty nitrile sealing grommet
- Upper cast iron rail support bracket provided
- Powder coated for corrosion resistance